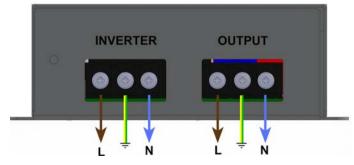

### LED EXPLANATION

- GREEN LED "INVERTER" ACTIVE: VOLTAGE ON THE "INVERTER" CONNECTOR.
- GREEN LED "OUTPUT" ACTIVE: VOLTAGE ON THE "OUTPUT" CONNECTOR
- GREEN LED "MAIN 230V" ACTIVE: VOLTAGE ON MAIN 230V IN CONNECTOR AND MAIN 230V OUT.

### **INSTALLATION**

INSTALL THE DEVICE, AS SHOWN IN FIG. 1, RESPECTING THE FOLLOWING INSTRUCTION:

N (BLUE COLOR CONNECTION) = NEUTRAL
L (BROWN COLOR CONNECTION) = PHASE
YELLOW / GREEN CONNECTION = GROUND

FIG. 1