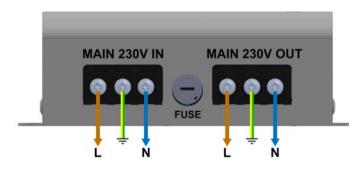

### **INSTALLATION**

INSTALL THE DEVICE, AS SHOWN IN FIG. 1, RESPECTING THE FOLLOWING INSTRUCTION:

N (BLUE COLOR CONNECTION) = NEUTRAL
L (BROWN COLOR CONNECTION) = PHASE
YELLOW / GREEN CONNECTION = GROUND

FIG. 1