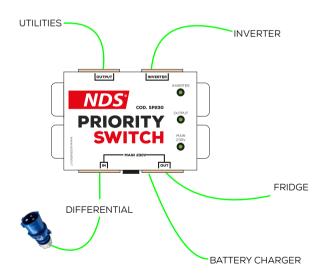

(AND THUS FROM THE BATTERIES) ON THE 230VAC OUTPUT. THE DEVICES AND UTILITIES THAT CAN NOT OR NEED NOT TO BE POWERED WHEN THE POWER SOURCE IN USE IS THE SERVICE BATTERY (EG. BATTERY CHARGER, REFRIGERATOR, ETC.) ALSO HAVE DEDICATED CONNECTION.

### LED EXPLANATION

- GREEN LED "INVERTER" ACTIVE: VOLTAGE ON THE "INVERTER" CONNECTOR.
- GREEN LED "OUTPUT" ACTIVE: VOLTAGE ON THE "OUTPUT" CONNECTOR
- GREEN LED "MAIN 230V" ACTIVE: VOLTAGE ON MAIN 230V IN CONNECTOR AND MAIN 230V OUT.

### **INSTALLATION**

INSTALL THE DEVICE, AS SHOWN IN FIG. 1, RESPECTING THE FOLLOWING INSTRUCTION:

N (BLUE COLOR CONNECTION) = NEUTRAL
L (BROWN COLOR CONNECTION) = PHASE
YELLOW / GREEN CONNECTION = GROUND





FIG. 1

### STANDARD DISTRIBUTION 230VAC



### **DISTRIBUTION 230VAC WITH INVERTER E PRIORITY SWITCH**



### **TECHNICAL SPECIFICATIONS**

| DESCRIPTION       | TECHNICAL SPECIFICATIONS |
|-------------------|--------------------------|
| NOMINAL VOLTAGE   | 230 VAC                  |
| NOMINAL FREQUENCY | 50/60HZ                  |
| MAXIMUM POWER     | 2300W                    |
| MAXIMUM CURRENT   | 10A                      |
| SIZE              | 144 X 128 X 48,5H        |
| WEIGHT            | 615 G                    |

### **WARRANTY**



| WARRANTY COUPON                                                    |                                                             |  |  |  |  |  |
|--------------------------------------------------------------------|-------------------------------------------------------------|--|--|--|--|--|
| MODEL