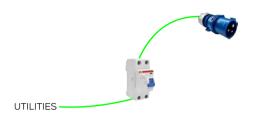

M, THE **SP230** AUTOMATICALLY SWITCHES POWER FROM THE INVERTER (AND THUS FROM THE BATTERIES) ON THE 230VAC OUTPUT. THE DEVICES AND UTILITIES THAT CAN NOT OR NEED NOT TO BE POWERED WHEN THE POWER SOURCE IN USE IS THE SERVICE BATTERY (EG. BATTERY CHARGER, REFRIGERATOR, ETC.) ALSO HAVE DEDICATED CONNECTION.

### LED EXPLANATION

- GREEN LED "INVERTER" ACTIVE: VOLTAGE ON THE "INVERTER" CONNECTOR.
- GREEN LED "OUTPUT" ACTIVE: VOLTAGE ON THE "OUTPUT" CONNECTOR
- GREEN LED "MAIN 230V" ACTIVE: VOLTAGE ON MAIN 230V IN CONNECTOR AND MAIN 230V OUT.

### **INSTALLATION**

INSTALL THE DEVICE, AS SHOWN IN FIG. 1, RESPECTING THE FOLLOWING INSTRUCTION:

N (BLUE COLOR CONNECTION) = NEUTRAL
L (BROWN COLOR CONNECTION) = PHASE
YELLOW / GREEN CONNECTION = GROUND





FIG. 1

### STANDARD DISTRIBUTION 230VAC



### **DISTRIBUTION 230VAC WITH INVERTER E PRIORITY SWITCH**



### **TECHNICAL SPECIFICATIONS**

| DESCRIPTION       | TECHNICAL SPECIFICATIONS |
|-------------------|--------------------------|
| NOMINAL VOLTAGE   | 230 VAC                  |
| NOMINAL FREQUENCY | 50/60HZ                  |
| MAXIMUM POWER     | 2300W                    |
| MAXIMUM CURRENT   | 10A                      |
| SIZE              | 144 X 128 X 48,5H        |
| WEIGHT            | 615 G                    |

### **WARRANTY**



| WARRANTY COUPON                                                    |                                                             |  |  |  |  |  |
|--------------------------------------------------------------------|-------------------------------------------------------------|--|--|--